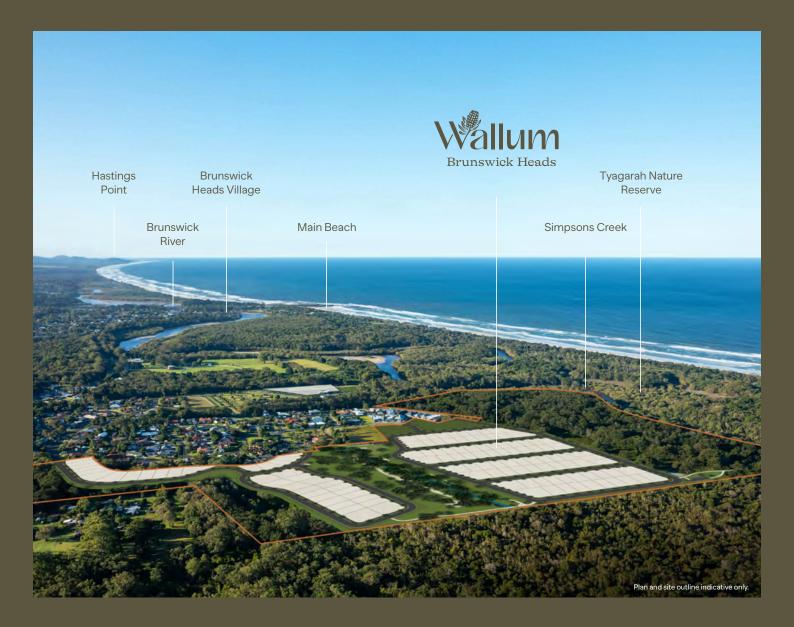

Dedicated space to rehabilitate and preserve natural habitats and vegetation

Brunswick Heads is one of Australia's most sought-after addresses, where land is as rare as it is beautiful, and the beach is so close, you can taste the sea breeze from home.

4mins Brunswick Heads Public School

5mins Brunswick River

10mins Byron Central Hospital

16mins Byron Bay

30mins Ballina/Byron Gateway Airport36mins Gold Coast International Airport

For more information call Todd Buckland on 1800 421 218 or email sales@wallumbrunswick.com.au wallumbrunswick.com.au

Entry via Torakina Road, Brunswick Heads NSW 2483