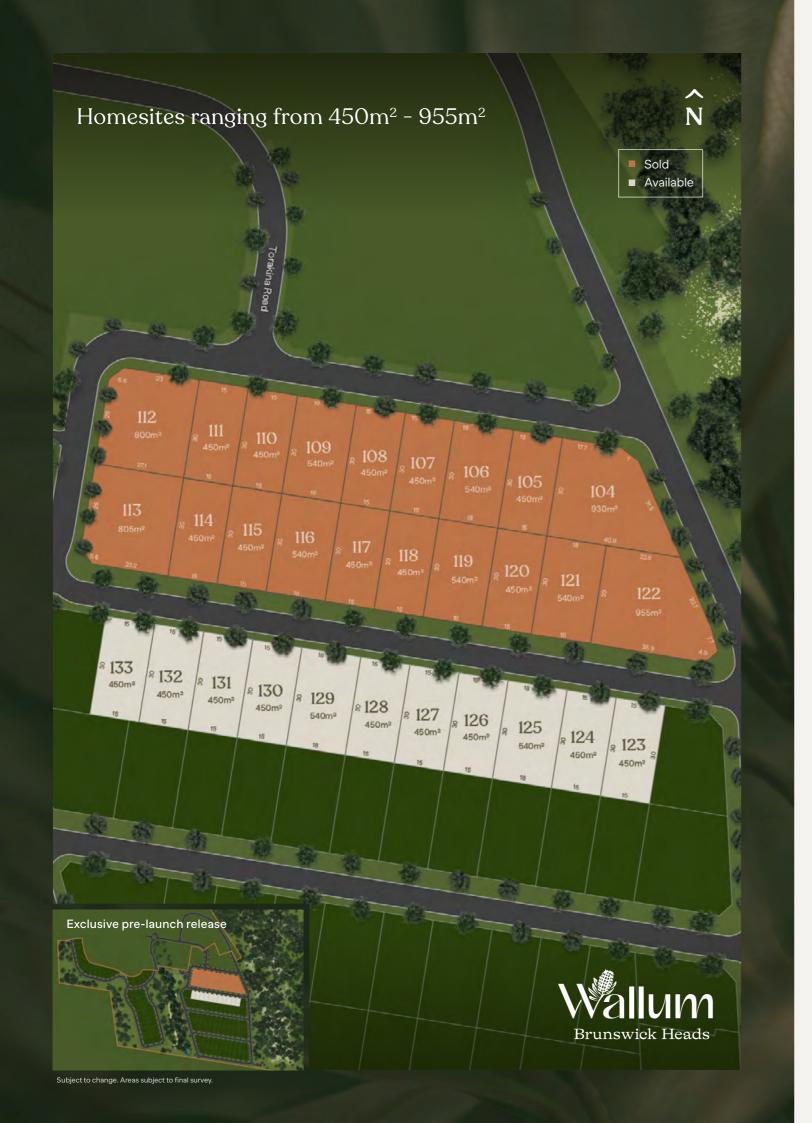

With the first homesites selling quickly, the pre-release has been extended to include an additional 11 premium, level homesites. The first homesites released will range from 450m<sup>2</sup> to 955m<sup>2</sup>. Wallum Brunswick Heads is that truly special place you have been looking for to build your dream home.